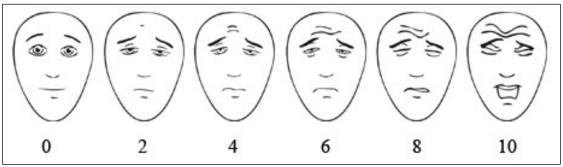

A pain diary may help you and your doctor find out what makes your pain better or worse. Use the diary below to keep track of when you have pain, how bad it is, and what you are doing to treat it.

This figure has been reproduced with permission of the International Association for the Study of Pain® (IASP®). The figure may not be reproduced for any other purpose without permission.

These faces show how much something can hurt. The face on the left shows no pain. The other faces in turn show more and more pain. The face on the right shows very much pain. You can use these faces to know what number to use to show how much you or a child hurts right now.